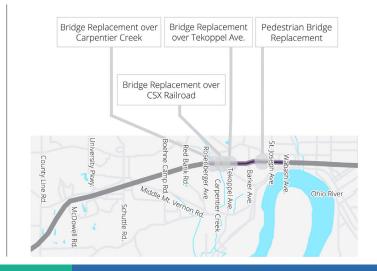

e information on planned improvements for each intersection, maps and alternative intersection videos at **TheLloyd4U.com**.

# WESTSIDE IMPROVEMENTS

# **CONSTRUCTION ANTICIPATED TO BEGIN SPRING 2024**

# MAJOR INTERSECTION IMPROVMENTS



**Reduced Conflict Intersection** 



**Dual Displaced Left Turns** 

## MINOR INTERSECTION IMPROVEMENTS

#### **University Parkway**

A Pavement Replacement

#### **Rosenberger Ave.**

←→ Signal Modifications and Extended Turn Lanes

#### Boehne Camp Rd.

Added Turning Movements

# St. Joseph Ave.

/// Lane Realignment and Signal Modification

#### Wabash Ave.

A Improve Signal Timing and Close Access to Pennsylvania Street



SCHUTTE RD./MIDDLE MT. VERNON RD.

**Restricted Crossing U-Turn** 



**Interchange Modification** 

# **BRIDGE REPLACEMENTS**



SHARE YOUR FEEDBACK

## FOLLOW OUR PROGRESS



TheLloyd4U.com

TheLloyd4U

Text "INDOT Lloyd" to 468311 for text updates



Sign up for e-mail updates  $\searrow$ 

at TheLloyd4U.com



Nicole Minton Lochmueller Group 6200 Vogel Road, Evansville IN 47715

Nicole.Minton@lochgroup.com