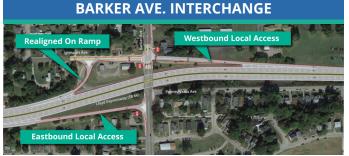

#### Wabash Ave.

A Improve Signal Timing and Close Access to Pennsylvania Street

SCHUTTE RD./MIDDLE MT. VERNON RD.

**Restricted Crossing U-Turn** 

**Interchange Modification** 