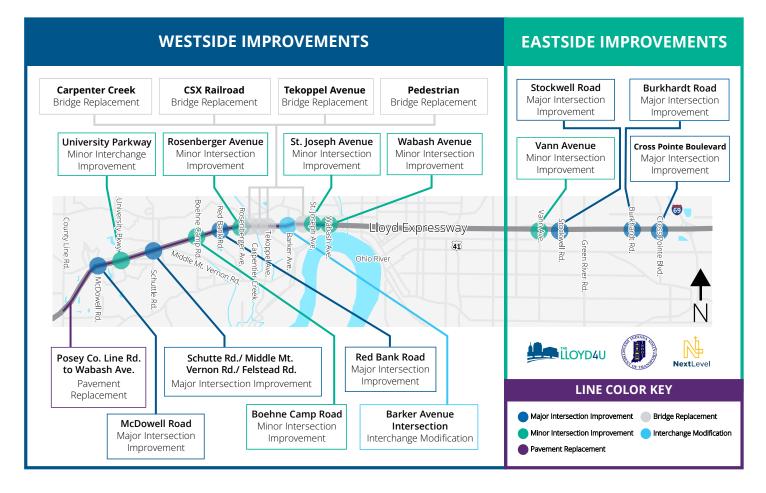

TheLloyd4U includes more than a dozen improvement projects along the Lloyd Expressway, from Posey County Line Road to Cross Pointe Boulevard. The Indiana Department of Transportation plans to invest more than \$150 million in improvements to make the Lloyd Expressway more efficient and safer for motorists to navigate.

The work will include **intersection improvements**, **bridge replacements**, **pavement replacement** and more.

# IMPROVEMENTS: INNOVATIVE INTERSECTIONS

Planned improvements are focused on making the Lloyd work for you. Innovative intersections will be used to improve safety and mobility while maintaining accessibility to businesses and homes along the Lloyd Expressway.

#### The idea is simple: organize traffic to improve flow and safety.

This is done by changing the way left turns are made.

Find more information on planned improvements for each intersection, maps and alternative intersection videos at **TheLloyd4U.com**.

# WESTSIDE IMPROVEMENTS

# MAJOR INTERSECTION IMPROVMENTS

**Reduced Conflict Intersection** 

**Dual Displaced Left Turns** 

## MINOR INTERSECTION IMPROVEMENTS

# **BRIDGE REPLACEMENTS**

SHARE YOUR FEEDBACK