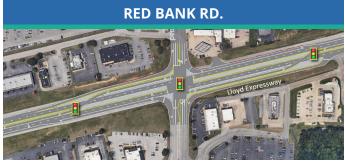

vigate.

The work will include **intersection improvements**, **bridge replacements**, **pavement replacement** and more.



# IMPROVEMENTS: INNOVATIVE INTERSECTIONS

Planned improvements are focused on making the Lloyd work for you. Innovative intersections will be used to improve safety and mobility while maintaining accessibility to businesses and homes along the Lloyd Expressway.

#### The idea is simple: organize traffic to improve flow and safety.

This is done by changing the way left turns are made.



Find more information on planned improvements for each intersection, maps and alternative intersection videos at **TheLloyd4U.com**.

# WESTSIDE IMPROVEMENTS

# **CONSTRUCTION ANTICIPATED TO BEGIN SPRING 2024**

# MAJOR INTERSECTION IMPROVMENTS



**Reduced Conflict Intersection** 



**Dual Displaced Left Turns** 

## MINOR INTERSECTION IMPROVEMENTS

#### **University Parkway**

A Pavement Replacement

#### **Rosenberger Ave.**

←→ Signal Modifications and Extended Turn Lanes

#### Boehne Camp Rd.

Added Turning Movements

# St. Joseph Ave.

/// Lane Realignment and Signal Modification

#### Wabash Ave.

A Improve Signal Timing and Close Access to Pennsylvania Street



SCHUTTE RD./MIDDLE MT. VERNON RD.

**Restricted Crossing U-Turn** 



**Interchange Modification** 

# **BRIDGE REPLACEMENTS**



SHARE YOUR FEEDBACK

## FOLLOW OUR PROGRESS



TheLloyd4U.com

TheLloyd4U

Text "INDOT Lloyd" to 468311 for text updates



Sign up for e-mail updates  $\searrow$ 

at TheLloyd4U.com



Nicole Minton Lochmueller Group 6200 Vogel Road, Evansville IN 47715

Nicole.Minton@loch